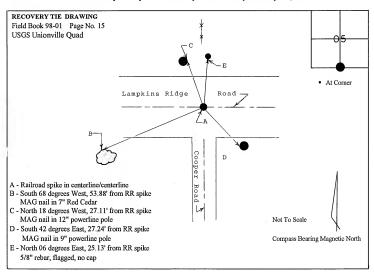

## MONUMENT RECORD State of Indiana - County of Monroe

Section: 05 Township: 8 North Range: 1 East Corner ID: Sa Cr G-05

Monument Description & Remarks: Found Railroad Spike in centerline/centerline of Lampkins Ridge Road and Cooper Road at South 1/4 corner of section.